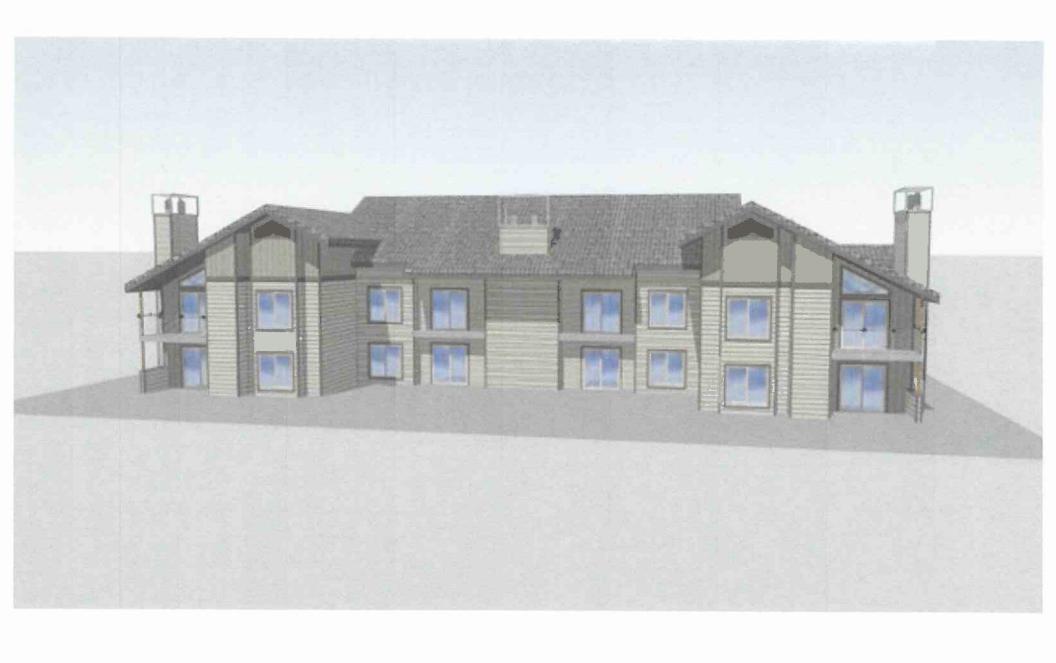

April 24th, 2017

MEMO TO: All Owners

**RE: Early Concept Rendering of Building** 

Due to the number of requests we have received for a rendering of what the buildings will look like after the project is finished, we are now able to show an early version that was created by Alliance Engineering, prior to when they dropped off of the project. Please note that this is an early concept rendering that still shows the tile roof, gable vents that will no longer exist, and vertical siding that will not be used. The siding placement and colors have not yet been determined. A final version should be available before too long.