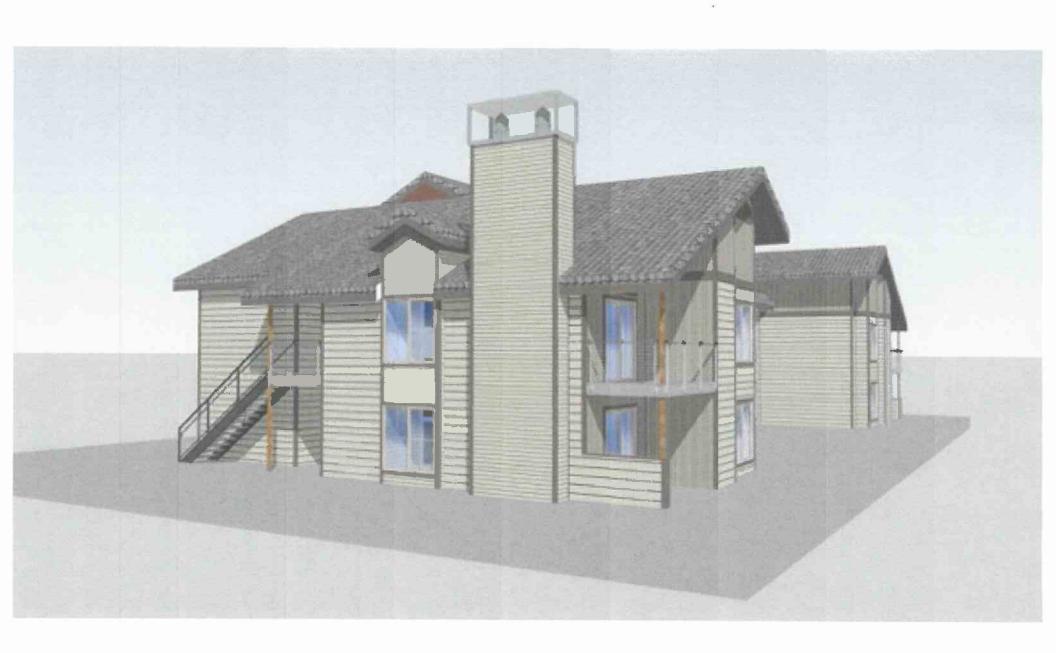

April 24th, 2017

MEMO TO: All Owners

**RE: Early Concept Rendering of Building** 

Due to the number of requests we have received for a rendering of what the buildings will look like after the project is finished, we are now able to show an early version that was created by Alliance Engineering, prior to when they dropped off of the project. Please note that this is an early concept rendering that still shows the tile roof, gable vents that will no longer exist, and vertical siding that will not be used. The siding placement and colors have not yet been determined. A final version should be available before too long.