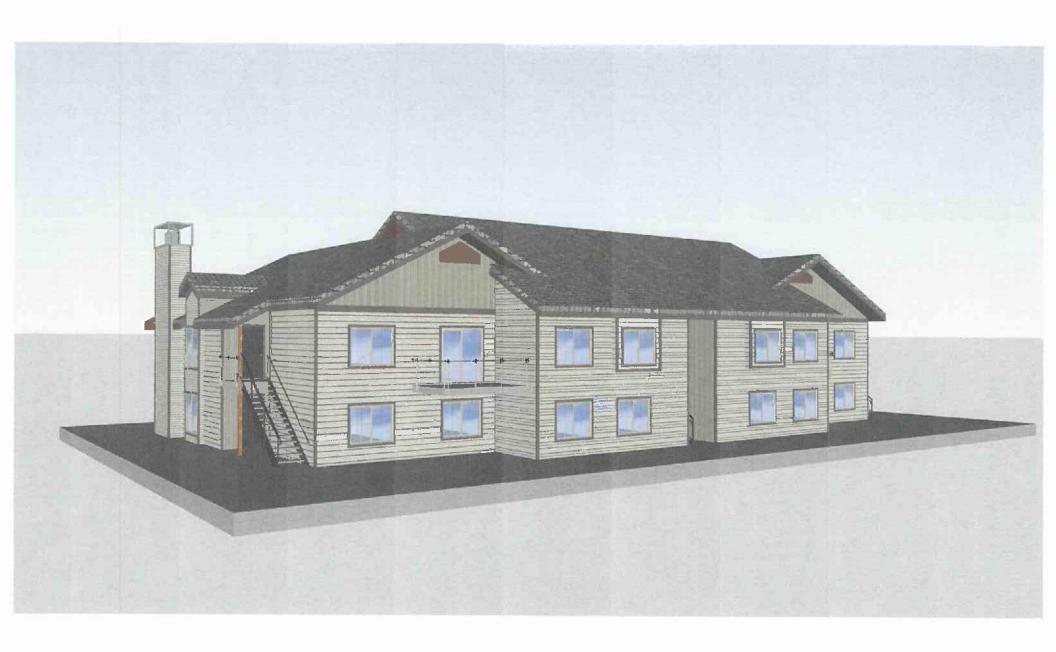

April 24th, 2017

MEMO TO: All Owners

**RE: Early Concept Rendering of Building** 

Due to the number of requests we have received for a rendering of what the buildings will look like after the project is finished, we are now able to show an early version that was created by Alliance Engineering, prior to when they dropped off of the project. Please note that this is an early concept rendering that still shows the tile roof, gable vents that will no longer exist, and vertical siding that will not be used. The siding placement and colors have not yet been determined. A final version should be available before too long.